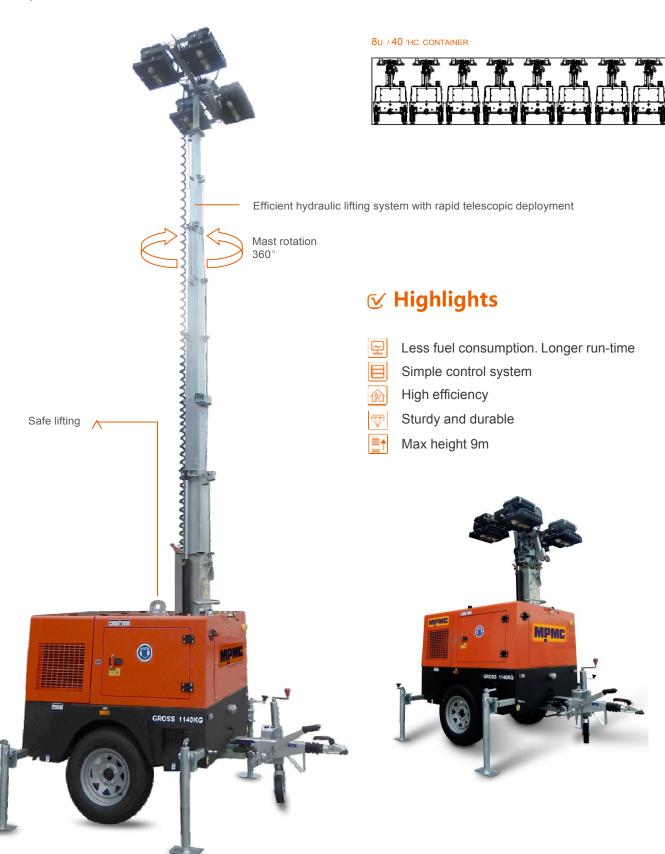

## MPMC BEY ND ENERGY

| Lighting Tower Technical Data Power Package Rated Power | 6.0KW                        |               |
|---------------------------------------------------------|------------------------------|---------------|
| Number & Power of Lamp                                  | 4×1000W                      |               |
| <u> </u>                                                |                              | E0H7/1500 rpm |
| Rated Frequency/ Speed                                  | 60Hz /1800 rpm               | 50Hz/1500 rpm |
| Rated Voltage                                           | AC 240V                      | AC 230V       |
| Noise                                                   | 65dB(A) @7M                  |               |
| Mast-Maximum Height                                     | 9M                           |               |
| Mast Lifting & Extension                                | Manual Operation             |               |
| Fuel level gauge                                        | Electronic                   |               |
| Tower leg type                                          | Manual                       |               |
| Trailer Load bearing                                    | 1200KG                       |               |
| Trailer type                                            | Off road type / On road type |               |
| AUX. Power output                                       | 16A/3P Socket                |               |
| Rotation angle range of light                           | NA                           |               |
| Wind resistance grade                                   | 65m/h                        |               |
| Recommended use environment                             | Level ground                 |               |
| Lamp                                                    |                              |               |
| Number×Power                                            | 4×1000W                      |               |
| Lamp type                                               | Metal halide lamp            |               |
| Protection Class                                        | IP67                         |               |
| Luminous Efficiency                                     | 110Lm/W                      |               |
| Color Temperature                                       | 5000 K                       |               |
| Voltage                                                 | AC 240V                      | AC 230V       |
| Lamp service life                                       | 50000hrs                     |               |
| Control System                                          |                              |               |
| Controller Model                                        | MALC404                      |               |
| Dimension and Weight                                    |                              |               |
| Max Overall Dimension (L×W×H)                           | 2860×2130×9000 mm            |               |
| Container loading Dimension (L×W×H)                     | 3000×1150×2126 mm            |               |
| Tank Capacity / Running Hr.                             | 100 L / 50 hrs.              |               |
| Weight                                                  | 750kg                        |               |
| The loading capacity(40'HC)                             | 8 Sets                       |               |
|                                                         |                              |               |