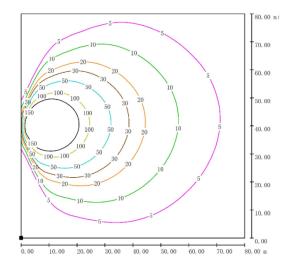

## MPMC BEY ND ENERGY

| Lighting Tower Technical Data Power Package Rated Power | 6.0KW                        |               |
|---------------------------------------------------------|------------------------------|---------------|
| Number & Power of Lamp                                  | 4×1000W                      |               |
| <u> </u>                                                |                              | E0H7/1500 rpm |
| Rated Frequency/ Speed                                  | 60Hz /1800 rpm               | 50Hz/1500 rpm |
| Rated Voltage                                           | AC 240V                      | AC 230V       |
| Noise                                                   | 65dB(A) @7M                  |               |
| Mast-Maximum Height                                     | 9M                           |               |
| Mast Lifting & Extension                                | Manual Operation             |               |
| Fuel level gauge                                        | Electronic                   |               |
| Tower leg type                                          | Manual                       |               |
| Trailer Load bearing                                    | 1200KG                       |               |
| Trailer type                                            | Off road type / On road type |               |
| AUX. Power output                                       | 16A/3P Socket                |               |
| Rotation angle range of light                           | NA                           |               |
| Wind resistance grade                                   | 65m/h                        |               |
| Recommended use environment                             | Level ground                 |               |
| Lamp                                                    |                              |               |
| Number×Power                                            | 4×1000W                      |               |
| Lamp type                                               | Metal halide lamp            |               |
| Protection Class                                        | IP67                         |               |
| Luminous Efficiency                                     | 110Lm/W                      |               |
| Color Temperature                                       | 5000 K                       |               |
| Voltage                                                 | AC 240V                      | AC 230V       |
| Lamp service life                                       | 50000hrs                     |               |
| Control System                                          |                              |               |
| Controller Model                                        | MALC404                      |               |
| Dimension and Weight                                    |                              |               |
| Max Overall Dimension (L×W×H)                           | 2860×2130×9000 mm            |               |
| Container loading Dimension (L×W×H)                     | 3000×1150×2126 mm            |               |
| Tank Capacity / Running Hr.                             | 100 L / 50 hrs.              |               |
| Weight                                                  | 750kg                        |               |
| The loading capacity(40'HC)                             | 8 Sets                       |               |
|                                                         |                              |               |